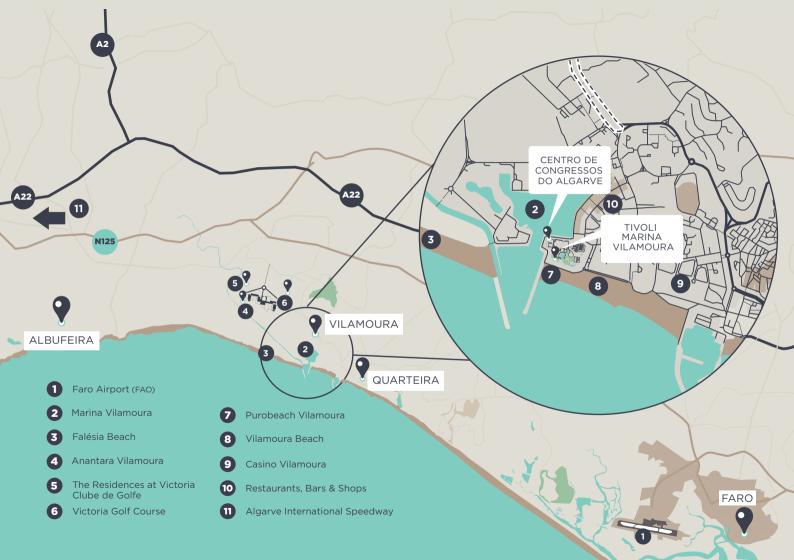

#### **VILAMOURA**

Built up around its iconic marina, Vilamoura is now a well-known European destination for events and leisure, benefiting from a vast, impressive selection of hotels and entertainment options, internationally renowned golf courses and the most prestigious marina in the country.

Also, enjoy close proximity to attractions, commercial and cultural spaces, casinos and entertainment. The perfect location, in central Vilamoura, promises plentiful opportunities for adventure and relaxation in the Algarve.