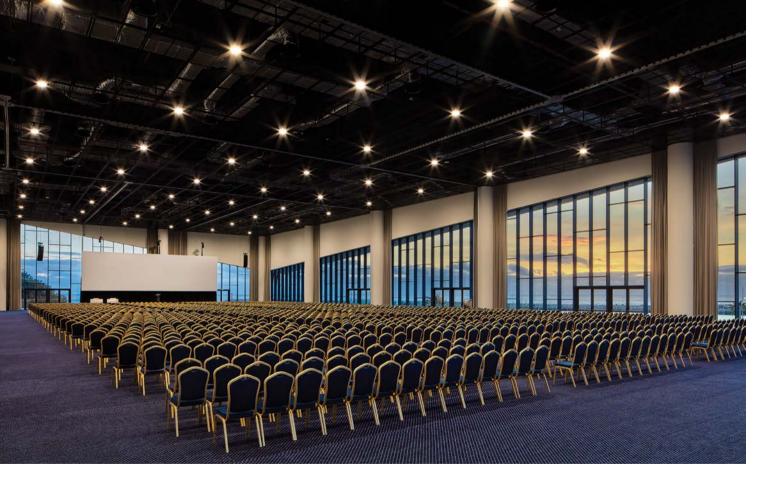

## **MEETING ROOMS**

With a total area of 7.050 sqm, Centro de Congressos do Algarve offers stunning event areas with 180° Marina and Waterfront Panoramas. Raise a glass wherever you like: gardens, terraces, beaches or sophisticated interiors bursting with natural light.

# FLOOR 1 **FÉNIX MEETING ROOM**

- Marina View terrace
- Waterfront Terrace
- Ocean View terrace
- Foyer

Theatre Set Up: 3.000 School Set Up: 1.188

# FLOOR 1 - FÉNIX

| ROOM             | LxWxH               | AREA (m²) | THEATRE | SCHOOL | CABARET | BANQUET | COCKTAIL<br>COFFEE BREAK |
|------------------|---------------------|-----------|---------|--------|---------|---------|--------------------------|
| FENIX            | 31.26 x 71.73 x 10  | 2215      | 3000    | 1188   | 1120    | 1400    | 3000                     |
| l                | 8.34 x 28.81 x 10   | 242       | 240     | 132    | 112     | 140     | _                        |
| II               | 10.85 x 28.81 x 10  | 307       | 240     | 132    | 112     | 140     | _                        |
| III              | 12.06 x 28.81 x 10  | 347       | 272     | 132    | 112     | 140     | _                        |
| IV               | 12.06 x 28.81 x 10  | 347       | 272     | 132    | 112     | 140     | _                        |
| V                | 19.09 x 14.81 x 10  | 282       | 272     | 126    | 120     | 150     | _                        |
| VI               | 19.09 x 13.90 x 10  | 266       | 254     | 105    | 96      | 120     | _                        |
| +    +           | 31.26 x 28.81 x 10  | 896       | 808     | 420    | 336     | 420     | _                        |
| +    +     + V   | 31.26 x 58.04 x 10  | 1329      | 1414    | 648    | 552     | 690     | _                        |
| IV+ V + VI       | 31.26 x 28.81 x 10  | 896       | 808     | 420    | 336     | 420     | _                        |
| IV+ V + VI + VII | 31.26 x 58.04 x 10  | 1329      | 1414    | 648    | 552     | 690     | _                        |
| Floor 1 - Foyer  | 58.04 x 8.71 x 7.50 | 583       | _       | _      | _       | _       | 500                      |