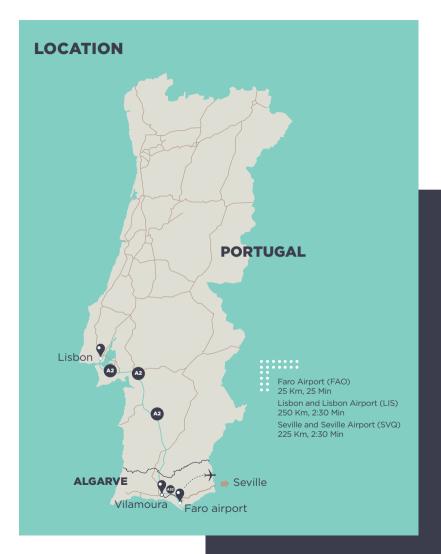

### **ALGARVE**

Centro de Congressos do Algarve is excellently located in the centre of the Algarve, benefiting from good accessibility and pleasant temperatures (with over 300 days of sun per year). Besides the incredible landscapes and warm water beaches, the Algarve also presents a rich cultural destination, marked by unique history and traditions.

In the Algarve, take advantage of beautifully designed areas showcasing the Mediterranean climate, breathtaking sceneries and flexible access to the complex by air or land.