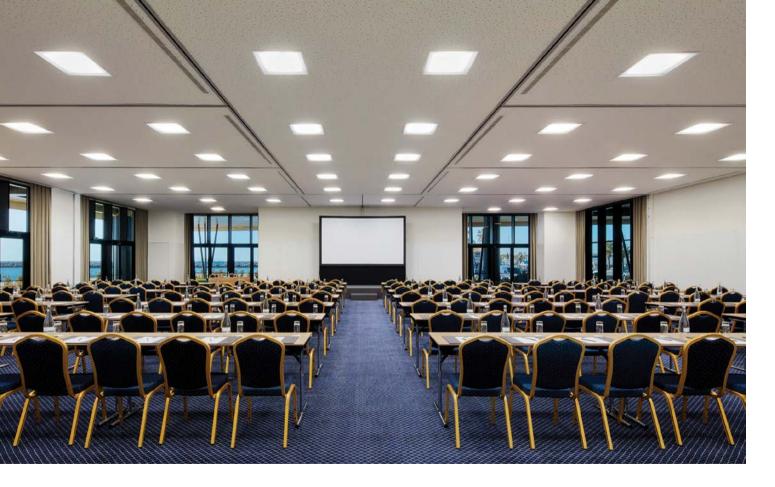

# FLOOR 1 **FÉNIX MEETING ROOM**

- Marina View terrace
- Waterfront Terrace
- Ocean View terrace
- Foyer

Theatre Set Up: 3.000 School Set Up: 1.188

# FLOOR 1 - FÉNIX

| ROOM             | LxWxH               | AREA (m²) | THEATRE | SCHOOL | CABARET | BANQUET | COCKTAIL<br>COFFEE BREAK |
|------------------|---------------------|-----------|---------|--------|---------|---------|--------------------------|
| FENIX            | 31.26 x 71.73 x 10  | 2215      | 3000    | 1188   | 1120    | 1400    | 3000                     |
| l                | 8.34 x 28.81 x 10   | 242       | 240     | 132    | 112     | 140     | _                        |
| II               | 10.85 x 28.81 x 10  | 307       | 240     | 132    | 112     | 140     | _                        |
| III              | 12.06 x 28.81 x 10  | 347       | 272     | 132    | 112     | 140     | _                        |
| IV               | 12.06 x 28.81 x 10  | 347       | 272     | 132    | 112     | 140     | _                        |
| V                | 19.09 x 14.81 x 10  | 282       | 272     | 126    | 120     | 150     | _                        |
| VI               | 19.09 x 13.90 x 10  | 266       | 254     | 105    | 96      | 120     | _                        |
| +    +           | 31.26 x 28.81 x 10  | 896       | 808     | 420    | 336     | 420     | _                        |
| +    +     + V   | 31.26 x 58.04 x 10  | 1329      | 1414    | 648    | 552     | 690     | _                        |
| IV+ V + VI       | 31.26 x 28.81 x 10  | 896       | 808     | 420    | 336     | 420     | _                        |
| IV+ V + VI + VII | 31.26 x 58.04 x 10  | 1329      | 1414    | 648    | 552     | 690     | _                        |
| Floor 1 - Foyer  | 58.04 x 8.71 x 7.50 | 583       | _       | _      | _       | _       | 500                      |