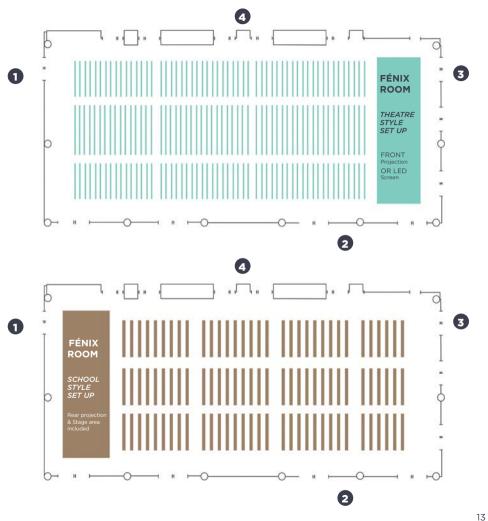

# FLOOR 1 **FÉNIX MEETING ROOM**

- Marina View terrace
- Waterfront Terrace
- Ocean View terrace
- Foyer

Theatre Set Up: 3.000 School Set Up: 1.188

# FLOOR 1 - FÉNIX

| ROOM             | LxWxH               | AREA (m²) | THEATRE | SCHOOL | CABARET | BANQUET | COCKTAIL<br>COFFEE BREAK |
|------------------|---------------------|-----------|---------|--------|---------|---------|--------------------------|
| FENIX            | 31.26 x 71.73 x 10  | 2215      | 3000    | 1188   | 1120    | 1400    | 3000                     |
| l                | 8.34 x 28.81 x 10   | 242       | 240     | 132    | 112     | 140     | _                        |
| II               | 10.85 x 28.81 x 10  | 307       | 240     | 132    | 112     | 140     | _                        |
| III              | 12.06 x 28.81 x 10  | 347       | 272     | 132    | 112     | 140     | _                        |
| IV               | 12.06 x 28.81 x 10  | 347       | 272     | 132    | 112     | 140     | _                        |
| V                | 19.09 x 14.81 x 10  | 282       | 272     | 126    | 120     | 150     | _                        |
| VI               | 19.09 x 13.90 x 10  | 266       | 254     | 105    | 96      | 120     | _                        |
| +    +           | 31.26 x 28.81 x 10  | 896       | 808     | 420    | 336     | 420     | _                        |
| +    +     + V   | 31.26 x 58.04 x 10  | 1329      | 1414    | 648    | 552     | 690     | _                        |
| IV+ V + VI       | 31.26 x 28.81 x 10  | 896       | 808     | 420    | 336     | 420     | _                        |
| IV+ V + VI + VII | 31.26 x 58.04 x 10  | 1329      | 1414    | 648    | 552     | 690     | _                        |
| Floor 1 - Foyer  | 58.04 x 8.71 x 7.50 | 583       | _       | _      | _       | _       | 500                      |