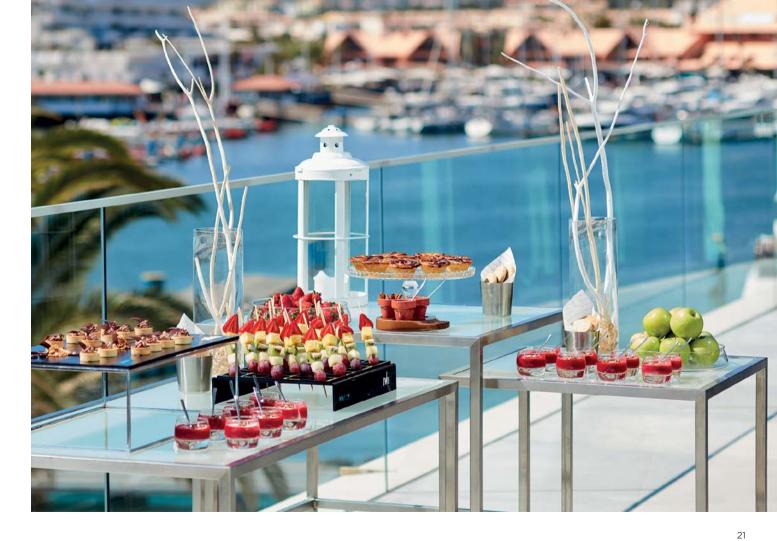

## **MEETING ROOMS**

With a total area of 7.050 sqm, Centro de Congressos do Algarve offers stunning event areas with 180° Marina and Waterfront Panoramas. Raise a glass wherever you like: gardens, terraces, beaches or sophisticated interiors bursting with natural light.

### **TERRACES AND ROOFTOP**

Gather comfortably with exclusive terraces overlooking Vilamoura Marina and the ocean. Explore our unique Rooftop with 2.656 sqm and fabulous panoramic views, making it the perfect venue for a wide variety of events, such as coffee breaks, cocktail receptions and private parties.