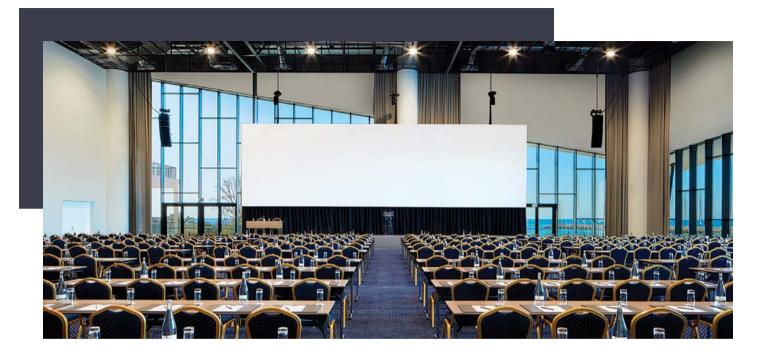

## **MEETING ROOMS**

With a total area of 7.050 sqm, Centro de Congressos do Algarve offers stunning event areas with 180° Marina and Waterfront Panoramas. Raise a glass wherever you like: gardens, terraces, beaches or sophisticated interiors bursting with natural light.

# FLOOR 1 **FÉNIX MEETING ROOM**

- Marina View terrace
- Waterfront Terrace
- Ocean View terrace
- Foyer

Theatre Set Up: 3.000 School Set Up: 1.188

# FLOOR 1 - FÉNIX

| ROOM             | LxWxH               | AREA (m²) | THEATRE | SCHOOL | CABARET | BANQUET | COCKTAIL<br>COFFEE BREAK |
|------------------|---------------------|-----------|---------|--------|---------|---------|--------------------------|
| FENIX            | 31.26 x 71.73 x 10  | 2215      | 3000    | 1188   | 1120    | 1400    | 3000                     |
| l                | 8.34 x 28.81 x 10   | 242       | 240     | 132    | 112     | 140     | _                        |
| II               | 10.85 x 28.81 x 10  | 307       | 240     | 132    | 112     | 140     | _                        |
| III              | 12.06 x 28.81 x 10  | 347       | 272     | 132    | 112     | 140     | _                        |
| IV               | 12.06 x 28.81 x 10  | 347       | 272     | 132    | 112     | 140     | _                        |
| V                | 19.09 x 14.81 x 10  | 282       | 272     | 126    | 120     | 150     | _                        |
| VI               | 19.09 x 13.90 x 10  | 266       | 254     | 105    | 96      | 120     | _                        |
| +    +           | 31.26 x 28.81 x 10  | 896       | 808     | 420    | 336     | 420     | _                        |
| +    +     + V   | 31.26 x 58.04 x 10  | 1329      | 1414    | 648    | 552     | 690     | _                        |
| IV+ V + VI       | 31.26 x 28.81 x 10  | 896       | 808     | 420    | 336     | 420     | _                        |
| IV+ V + VI + VII | 31.26 x 58.04 x 10  | 1329      | 1414    | 648    | 552     | 690     | _                        |
| Floor 1 - Foyer  | 58.04 x 8.71 x 7.50 | 583       | _       | _      | _       | _       | 500                      |