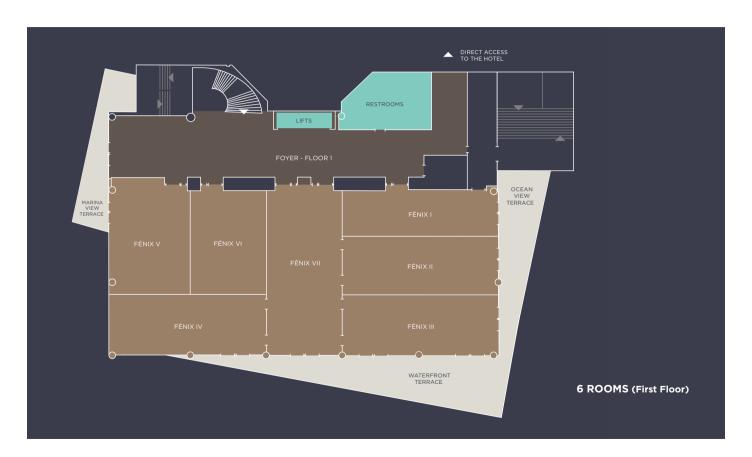

FLOOR 1 - FÉNIX

# FLOOR 1 - FÉNIX

# FLOOR 1 **FÉNIX MEETING ROOM**

- Marina View terrace
- Waterfront Terrace
- Ocean View terrace
- Foyer

Theatre Set Up: 3.000 School Set Up: 1.188

# FLOOR 1 - FÉNIX

| ROOM             | LxWxH               | AREA (m²) | THEATRE | SCHOOL | CABARET | BANQUET | COCKTAIL<br>COFFEE BREAK |
|------------------|---------------------|-----------|---------|--------|---------|---------|--------------------------|
| FENIX            | 31.26 x 71.73 x 10  | 2215      | 3000    | 1188   | 1120    | 1400    | 3000                     |
| l                | 8.34 x 28.81 x 10   | 242       | 240     | 132    | 112     | 140     | _                        |
| II               | 10.85 x 28.81 x 10  | 307       | 240     | 132    | 112     | 140     | _                        |
| III              | 12.06 x 28.81 x 10  | 347       | 272     | 132    | 112     | 140     | _                        |
| IV               | 12.06 x 28.81 x 10  | 347       | 272     | 132    | 112     | 140     | _                        |
| V                | 19.09 x 14.81 x 10  | 282       | 272     | 126    | 120     | 150     | _                        |
| VI               | 19.09 x 13.90 x 10  | 266       | 254     | 105    | 96      | 120     | _                        |
| +    +           | 31.26 x 28.81 x 10  | 896       | 808     | 420    | 336     | 420     | _                        |
| +    +     + V   | 31.26 x 58.04 x 10  | 1329      | 1414    | 648    | 552     | 690     | _                        |
| IV+ V + VI       | 31.26 x 28.81 x 10  | 896       | 808     | 420    | 336     | 420     | _                        |
| IV+ V + VI + VII | 31.26 x 58.04 x 10  | 1329      | 1414    | 648    | 552     | 690     | _                        |
| Floor 1 - Foyer  | 58.04 x 8.71 x 7.50 | 583       | _       | _      | _       | _       | 500                      |