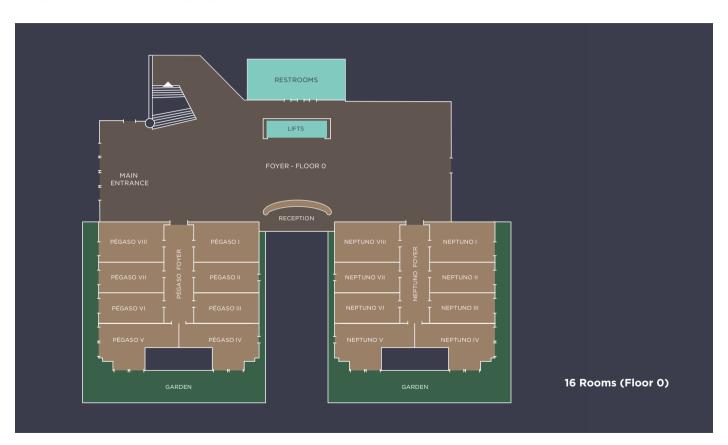

# FLOOR 0 PÉGASO AND NEPTUNO

# FLOOR 0 - PÉGASO

| ROOM            | LxWxH               | AREA (sqm) | THEATRE | SCHOOL | CABARET | BANQUET | COCKTAIL<br>COFFEE BREAK |
|-----------------|---------------------|------------|---------|--------|---------|---------|--------------------------|
| PÉGASO          | 19.50 x 21.72 x 4   | 420        | 430     | 210    |         | 208     | 400                      |
| I               | 5.38 x 8.64 x 4     | 46         | 60      | 30     | 40      | 50      | _                        |
| II              | 4.24 x 8.64 x 4     | 37         | 48      | 27     | 24      | 30      | _                        |
| III             | 4.29 x 8.64 x 4     | 37         | 48      | 27     | 24      | 30      | _                        |
| IV              | 6.31 x 10.81 x 4    | 55         | 60      | 27     | 32      | 50      | _                        |
| V               | 6.31 x 10.81 x 4    | 55         | 60      | 27     | 32      | 50      | _                        |
| VI              | 4.29 x 8.64 x 4     | 37         | 48      | 27     | 24      | 30      | _                        |
| VII             | 4.24 x 8.64 x 4     | 37         | 48      | 27     | 24      | 30      | _                        |
| VIII            | 5.38 x 8.64 x 4     | 46         | 60      | 30     | 40      | 50      | _                        |
| Floor 0 - Foyer | 50.90 x 17.29 x 4.8 | 742        | _       | _      | _       | _       | 700                      |

# **FLOOR 0 - NEPTUNO**

| ROOM            | LxWxH               | AREA (sqm) | THEATRE | SCHOOL | CABARET | BANQUET | COCKTAIL<br>COFFEE BREAK |
|-----------------|---------------------|------------|---------|--------|---------|---------|--------------------------|
| NEPTUNO         | 19.50 x 21.72 x 4   | 420        | 430     | 210    | 168     | 208     | 400                      |
| I               | 5.38 x 8.64 x 4     | 46         | 60      | 30     | 40      | 50      | _                        |
| II              | 4.24 x 8.64 x 4     | 37         | 48      | 27     | 24      | 30      | _                        |
| III             | 4.29 x 8.64 x 4     | 37         | 48      | 27     | 24      | 30      | _                        |
| IV              | 6.31 x 10.81 x 4    | 55         | 60      | 27     | 32      | 50      | _                        |
| V               | 6.31 x 10.81 x 4    | 55         | 60      | 27     | 32      | 50      | _                        |
| VI              | 4.29 x 8.64 x 4     | 37         | 48      | 27     | 24      | 30      | _                        |
| VII             | 4.24 x 8.64 x 4     | 37         | 48      | 27     | 24      | 30      | _                        |
| VIII            | 5.38 x 8.64 x 4     | 46         | 60      | 30     | 40      | 50      |                          |
| Floor 0 - Foyer | 50.90 x 17.29 x 4.8 | 742        |         | _      | -       | -       | 700                      |