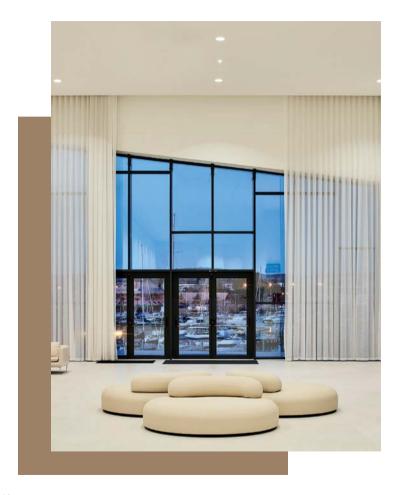

## **FOYERS**

The foyers of Centro de Congressos do Algarve are the ideal venues for exhibitions or cocktails. With an area of 742 sqm, 4.8-metre-high ceiling and direct access from the outside, the foyer of floor 0 includes a reception desk that can be used for registration services or cloakroom. The foyer of floor 1, comprising 583 sqm and 7.5-metre-high ceilings, has a direct access to the Fenix meeting room and the panoramic terrace overlooking the Vilamoura Marina.