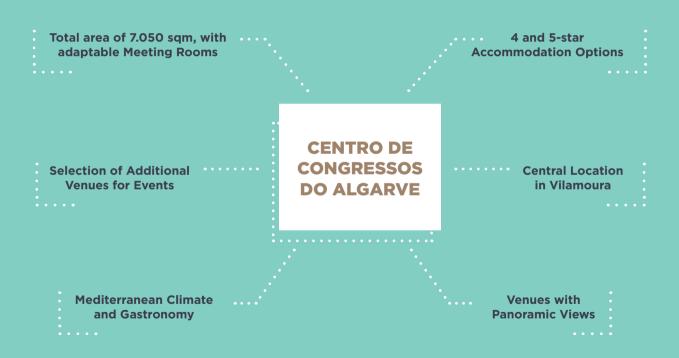

## **MEETING ROOMS**

With a total area of 7.050 sqm, Centro de Congressos do Algarve offers stunning event areas with 180° Marina and Waterfront Panoramas. Raise a glass wherever you like: gardens, terraces, beaches or sophisticated interiors bursting with natural light.

## **FOYERS**

The foyers of Centro de Congressos do Algarve are the ideal venues for exhibitions or cocktails. With an area of 742 sqm, 4.8-metre-high ceiling and direct access from the outside, the foyer of floor 0 includes a reception desk that can be used for registration services or cloakroom. The foyer of floor 1, comprising 583 sqm and 7.5-metre-high ceilings, has a direct access to the Fenix meeting room and the panoramic terrace overlooking the Vilamoura Marina.