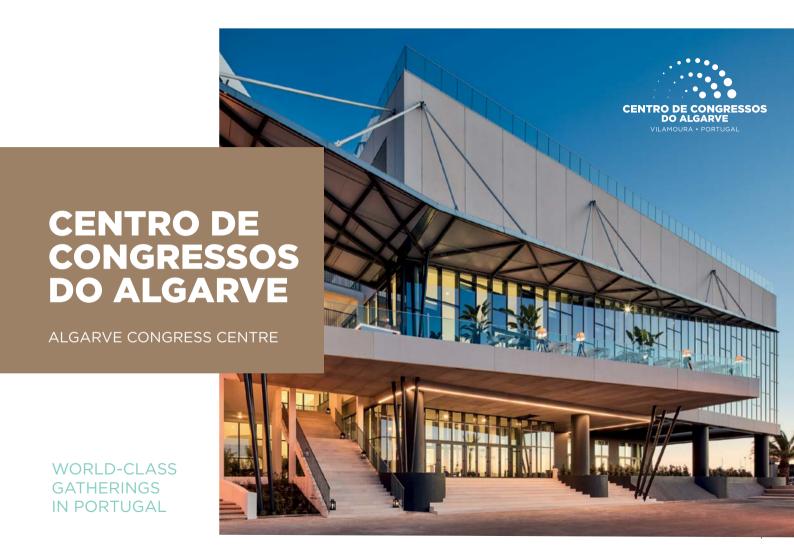

## CENTRO DE CONGRESSOS DO ALGARVE

Centro de Congressos do Algarve is the premier destination for conferences, meetings, exclusive car launches and functions in southern Portugal.

The modern facilities, with their adjustable features and state-of-the-art technology, allow for Centro de Congressos do Algarve to adapt to the needs of groups of different sizes, and provides complementary services and venues offered by the contiguous Tivoli Marina Vilamoura Hotel.

One of the main benefits of holding conferences, meetings and events here is the ease with which you can incorporate solutions and activities that will add adventure and relaxation to your event, due to the variety the region has to offer.

In the Algarve, take advantage of beautifully designed areas showcasing the Mediterranean climate, breathtaking sceneries and flexible access to the complex by air or land.