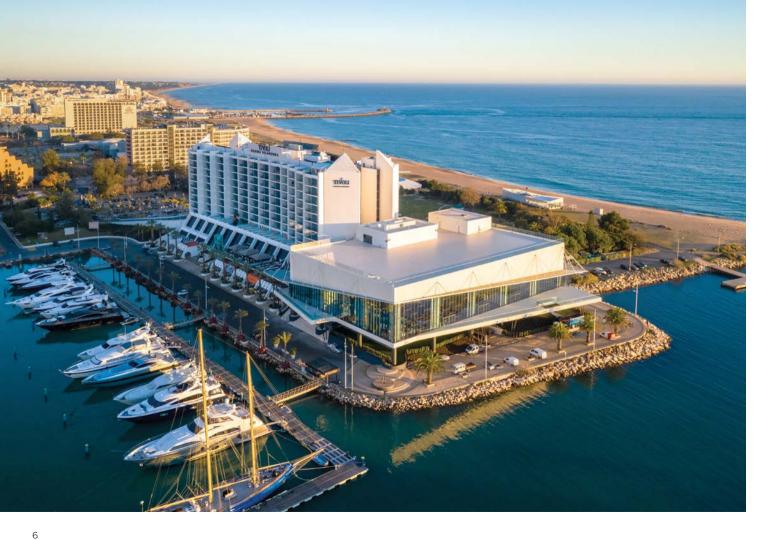

## CENTRO DE CONGRESSOS DO ALGARVE

Centro de Congressos do Algarve is the premier destination for conferences, meetings, exclusive car launches and functions in southern Portugal.

The modern facilities, with their adjustable features and state-of-the-art technology, allow for Centro de Congressos do Algarve to adapt to the needs of groups of different sizes, and provides complementary services and venues offered by the contiguous Tivoli Marina Vilamoura Hotel.

## **MEETING ROOMS**

With a total area of 7.050 sqm, Centro de Congressos do Algarve offers stunning event areas with 180° Marina and Waterfront Panoramas. Raise a glass wherever you like: gardens, terraces, beaches or sophisticated interiors bursting with natural light.